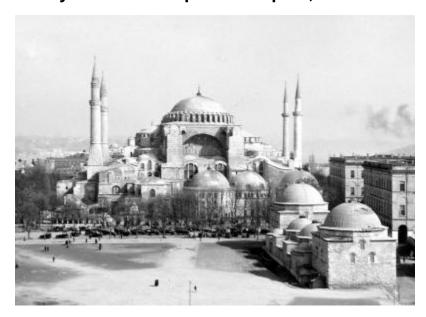

# Turkey. Constantinople. St. Sophia, Courthouse

Turkey. Constantinople. St. Sophia, Courthouse. Old Turkish Baths (small domed buildings), the Bosporus Strait in distance; view East from Minaret of Sultan Ahmed Mosque (February 1926).