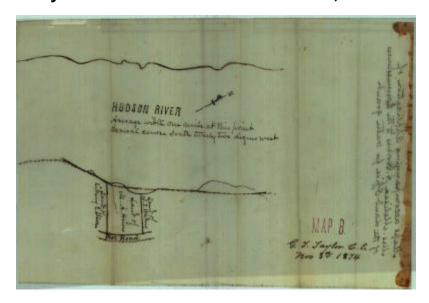

# Survey of lands under water for Howes, Melissa A.

#### **Date**

January 7 1875

## Source

New York State Archives, New York State Office of General Services Division of Land Utilization lands under water application files, Series B2321, Box 12.