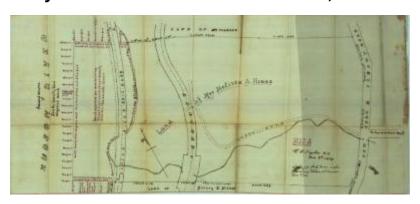

# Survey of lands under water for Howes, Melissa A.

### **Date**

January 7 1875

### Source

New York State Archives, New York State Office of General Services Division of Land Utilization lands under water application files, Series B2321, Box 12.