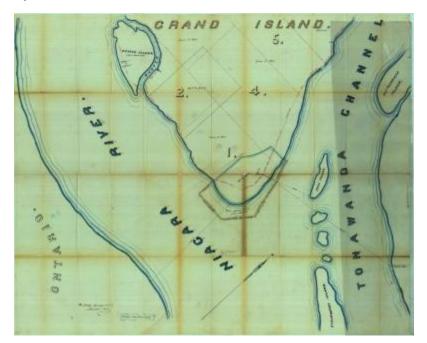

## Survey of lands under water for Allen, William Cleveland

#### Date

April 13 1876

### Source

New York State Archives, New York State Office of General Services Division of Land Utilization lands under water application files, Series B2321, Box 12.