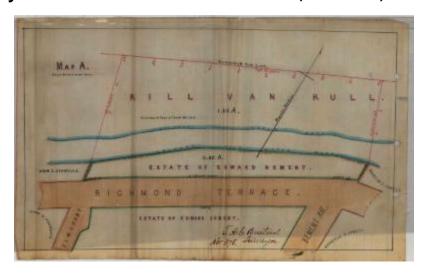

# Survey of lands under water for Bement, Sarah J., Executrix

#### **Date**

February 15 1877

#### Contributor

Bement, Sarah J., Executrix (Applicant)

# Source

New York State Archives, New York State Office of General Services Division of Land Utilization lands under water application files, Series B2321, Box 12.

## **Geographic Locations**

Richmond County (is associated with)