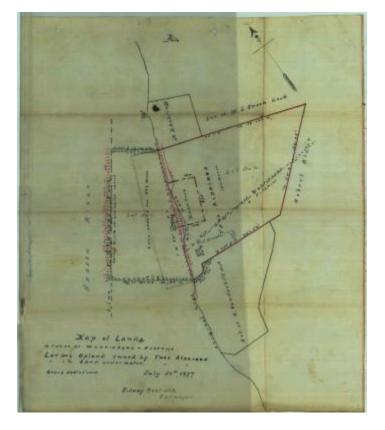

# Survey of lands under water for Aldridge, Thomas

#### Date

November 14 1877

#### Source

New York State Archives, New York State Office of General Services Division of Land Utilization lands under water application files, Series B2321, Box 12.