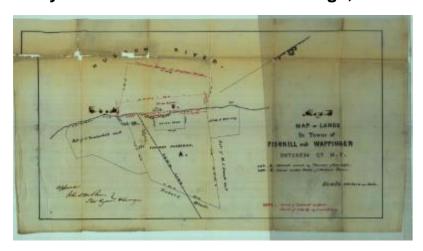

# Survey of lands under water for Aldridge, Thomas

#### Date

November 14 1877

#### Source

New York State Archives, New York State Office of General Services Division of Land Utilization lands under water application files, Series B2321, Box 12.