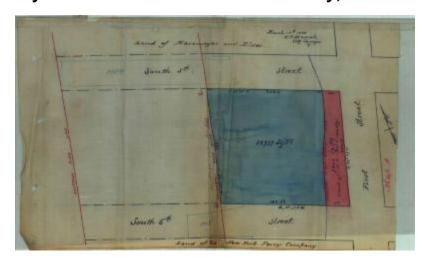

# Survey of lands under water for McReady, Nathaniel L.



#### Identifier

NYSA\_B2321-11\_18800729\_McReady\_03

#### **Date**

July 29 1880

## Contributor

McReady, Nathaniel L. (Applicant)

## Repository

New York State Archives

#### Source

New York State Archives, New York State Office of General Services Division of Land Utilization lands under water application files, Series B2321, Box 13.

# **Rights**

This image is provided for education and research purposes. Rights may be reserved. Responsibility for securing permissions to distribute, publish, reproduce or other use rest with the user. For additional information see our Copyright and Use Statement

## **More From This Series**

Lands under water application files

# **Geographic Locations**

Kings County (is associated with)