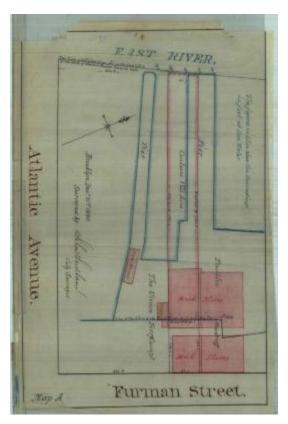

# Survey of lands under water for Franklin Woodruff

## **Date**

November 22 1881

## Contributor

Franklin Woodruff (Applicant)

### Source

New York State Archives, New York State Office of General Services Division of Land Utilization lands under water application files, Series B2321, Box 14.

# **Geographic Locations**

Kings County (is associated with)