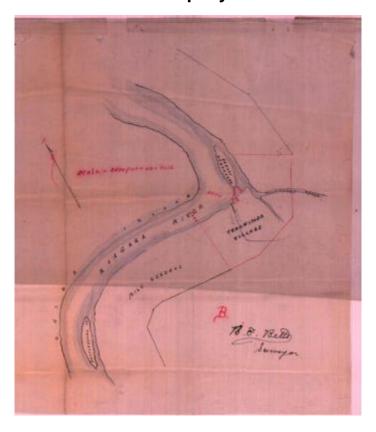

# Survey of lands under water for New York Central & Hudson River Railroad Company

### Date

September 14 1885

## Contributor

New York Central & Hudson River Railroad Company (Applicant)

#### Source

New York State Archives, New York State Office of General Services Division of Land Utilization lands under water application files, Series B2321, Box 17.