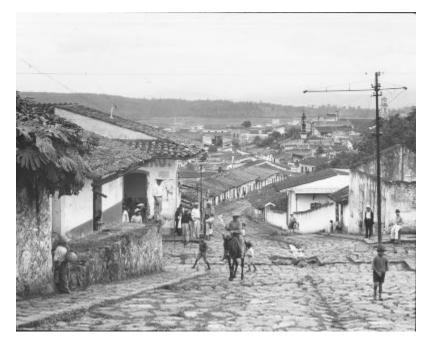

# Mexico. Jalapa (Vera Cruz). View South over City. (1925)

Mexico. Jalapa (Vera Cruz). View South over city, (1925).