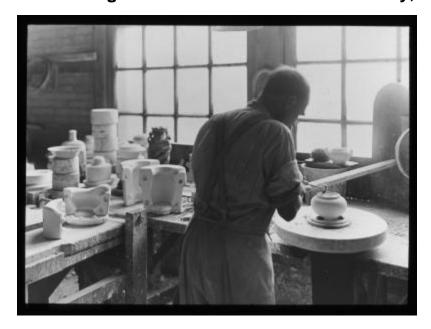

# Expert Workman Making Models for Molds. Buffalo Pottery, Buffalo, N.Y.

Expert Workman Making Models for Molds. Buffalo Pottery, Buffalo, N.Y., 1910.