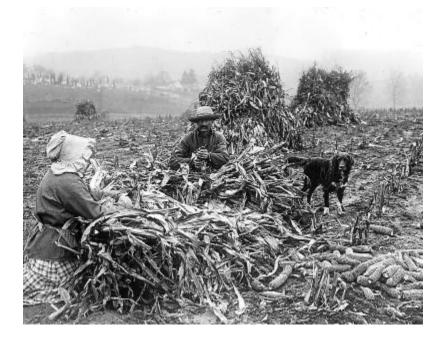

# **Agriculture - Husking Corn**

Pennsylvania. Husking corn. Washington County, (1902).