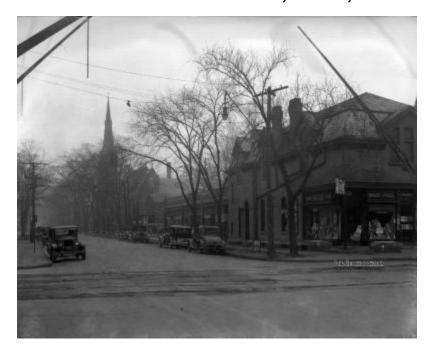

# Northside of Church Street, Elmira, NY

A view looking west along the northside of Church Street from Railroad Avenue in Elmira. The photograph was taken during a preconstruction survey.