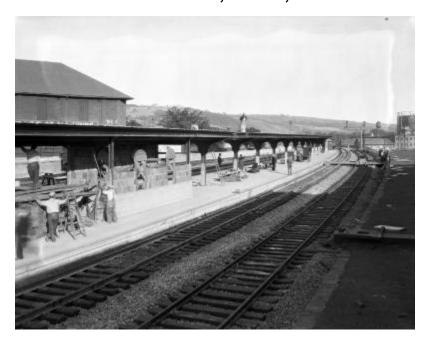

# Delaware, Lackawanna, and Western Railroad boarding platform stair enclosure construction, Elmira, NY

This photograph was taken to show progress on a Lackawanna elevation project in Elmira, NY.