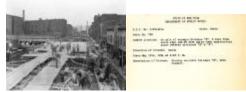

## Pouring concrete on Division F of the Erie viaduct, Elmira, NY

A view from a pile of runways on Division F looking south at workers pouring concrete at Division E of the Erie viaduct.