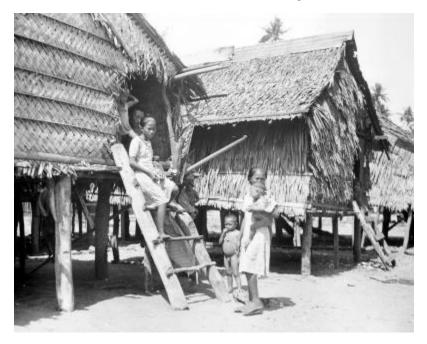

## Philippine Islands. Mindanao. Moro Family; Huts Built on Posts

Philippine Islands. Mindanao. Moro family; huts built on posts. Beliwasan, n.d.

Identifier NYSA\_A3045-78\_16167

Alternate Identifier DMS ID Number: 690 Negative Numbers: 16167