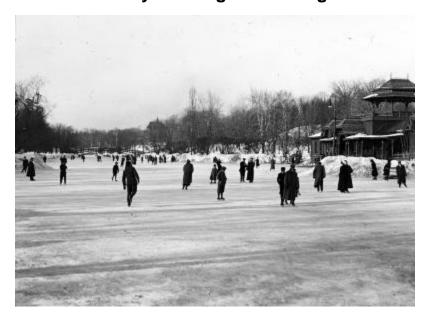

## **New York City. Skating In Washington Park**

Recreational skating on pond in Washington Park. Foot bridge and facility in background, n.d.