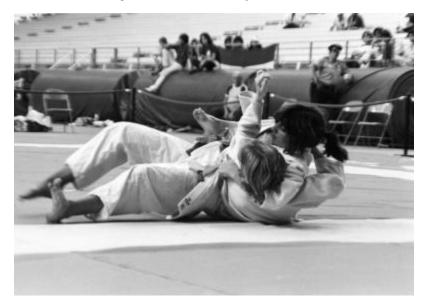

# Women's judo at the Empire State Games

Two women's judo competitors grappling during a match at the 1982 Empire State Games in Syracuse.