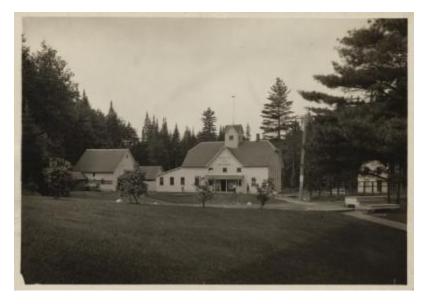

# **Fish Hatchery at Saranac**

Exterior view of main building at the New York State Fish Hatchery at Saranac Lake in the Adirondack Mountains.