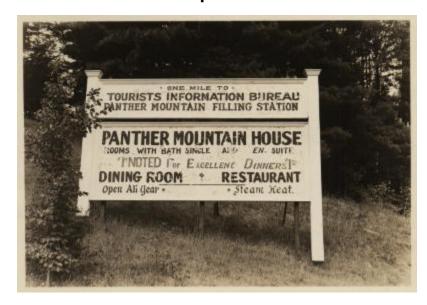

# Billboard on state land in forest preserve "Panther Mountain House"

Billboard, located within the Adirondack forest preserve, advertising the Panther Mountain House, hotel and restaurant.