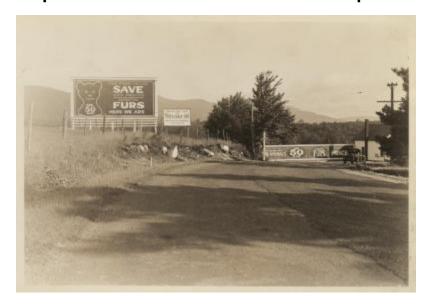

# Multiple billboards on state land in forest preserve

Multiple billboards on state land in the Adirondack forest preserve advertising Whiteface Inn and furs located on roadside near Whiteface Mountain.