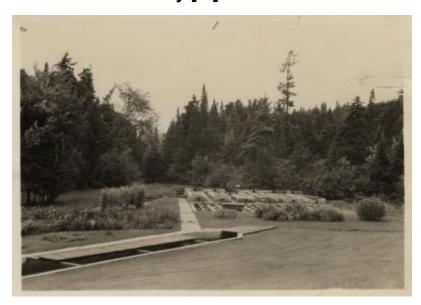

# Hatchery [at] Lake Clear

View of rearing troughs at fish hatchery at Lake Clear in the Adirondack Mountains.