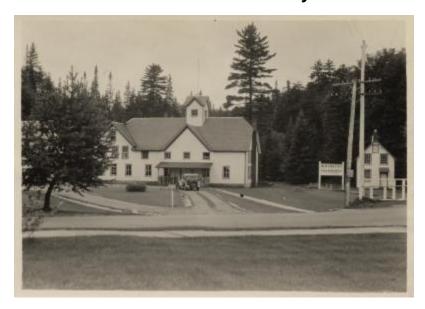

# **Saranac Fish Hatchery**

View of exterior of main building at the New York State fish hatchery at Saranac Lake in the Adirondack Mountains.