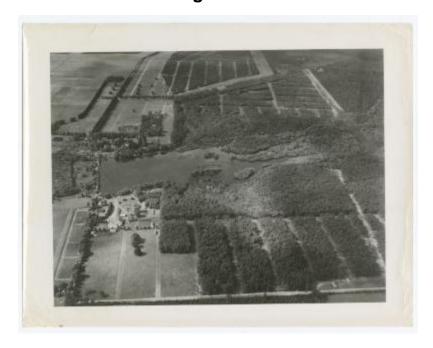

# Taken from windmill looking north. Belmont Lake State Park



#### Identifier

NYSA\_B2877-22\_P\_B1\_F03\_007

#### Repository

Long Island Parks Regional Archives

#### Source

Long Island Parks Regional Archives, Robert Moses Collection, Photograph Series, Box 1, Folder 3; black and white photograph; 10 in. x 8 in.

## **Rights**

This record is not part of the New York State Archives' collection and is presented on our project partner's behalf for educational use only. Please contact the home repository for information on copyright and reproductions.

### **More From This Series**

Long Island State Park Commission photographs