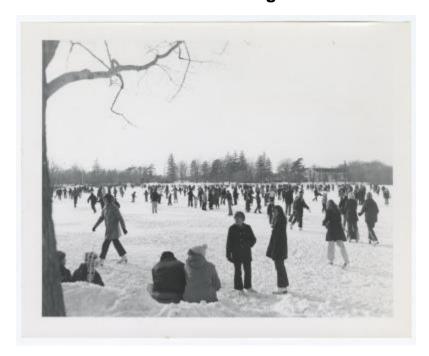

# Belmont Lake State Park. Ice Skating and Horseback Riding

Belmont Lake State Park. Ice Skating.