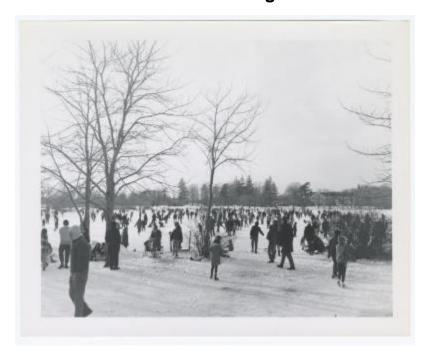

# Belmont Lake State Park. Ice Skating and Horseback Riding

Belmont Lake State Park. Ice Skating.