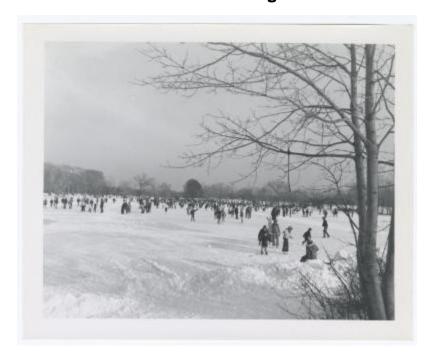

# Belmont Lake State Park. Ice Skating and Horseback Riding

Belmont Lake State Park. Ice Skating.