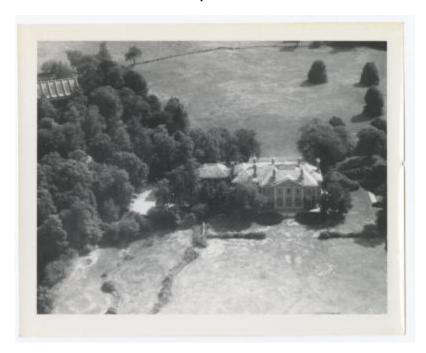

# **Caumsett State Park, Aerial View of Mansion**

Identifier NYSA\_B2877-22\_P\_B1\_F18\_089

#### Source

Long Island Parks Regional Archives, Robert Moses Collection, Photograph Series, Box 1, Folder 18; black and white photograph; 10 in. x 8.5 in.