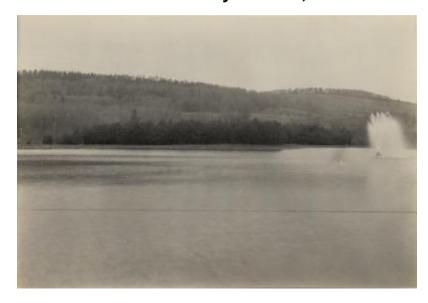

# Scotch Pine Plantation 13 years old, Ilion Reservoir

View of Scotch Pine Plantation 13 years old from aross the Ilion Reservoir in the southwest Adirondack Mountain region. Aerator on right of picture.