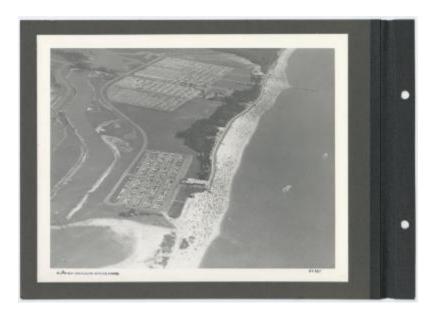

# Sunken Meadow State Park. Aerial view. Album



### Identifier

NYSA\_B2877-22\_P\_B2\_F1\_050

## Repository

Long Island Parks Regional Archives

#### Source

Long Island Parks Regional Archives, Robert Moses Collection, Photograph Series, Box 2, Folder 1; black and white photograph; 10 in. x 8 in.

### Rights

This record is not part of the New York State Archives' collection and is presented on our project partner's behalf for educational use only. Please contact the home repository for information on copyright and reproductions.

# **More From This Series**

Long Island State Park Commission photographs