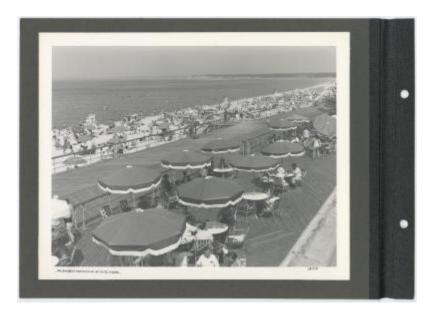

# Sunken Meadow State Park. Boardwalk and beach. Album



### Identifier

NYSA\_B2877-22\_P\_B2\_F1\_052

## Repository

Long Island Parks Regional Archives

#### Source

Long Island Parks Regional Archives, Robert Moses Collection, Photograph Series, Box 2, Folder 1; black and white photograph; 10 in. x 8 in.

### Rights

This record is not part of the New York State Archives' collection and is presented on our project partner's behalf for educational use only. Please contact the home repository for information on copyright and reproductions.

# **More From This Series**

Long Island State Park Commission photographs