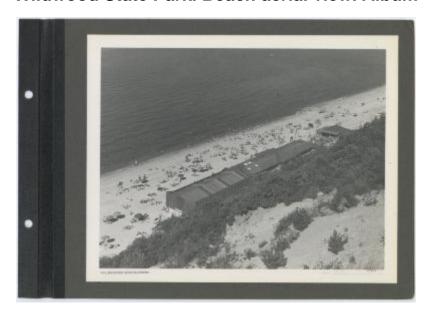

# Wildwood State Park. Beach aerial view. Album



### Identifier

NYSA\_B2877-22\_P\_B2\_F1\_061

## Repository

Long Island Parks Regional Archives

#### Source

Long Island Parks Regional Archives, Robert Moses Collection, Photograph Series, Box 2, Folder 1; black and white photograph; 10 in. x 8 in.

### Rights

This record is not part of the New York State Archives' collection and is presented on our project partner's behalf for educational use only. Please contact the home repository for information on copyright and reproductions.

## **More From This Series**

Long Island State Park Commission photographs