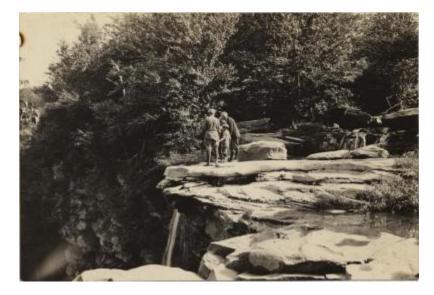

# On the rocky brow of Haines Falls

Family standing on rocky cliff looking over Haines Falls in the Catskill Mountains.