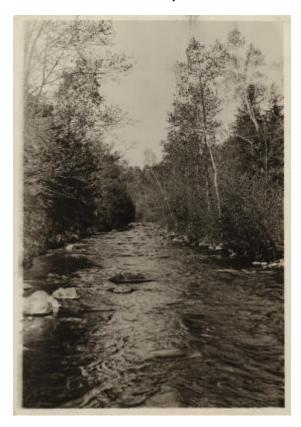

# The Neversink, Catskills

View looking up the tree-lined Neversink River in the Catskill Mountains.