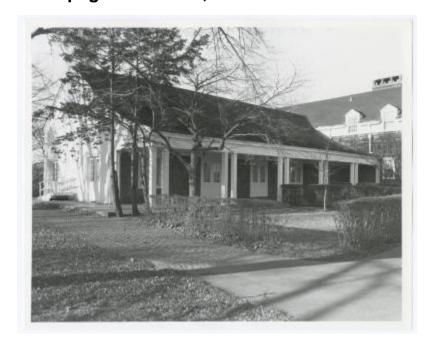

# Bethpage State Park, Clubhouse Porch Area



### Identifier

NYSA\_B2877-22\_P\_B3\_F024\_004

#### Repository

Long Island Parks Regional Archives

### Source

Long Island Parks Regional Archives, Robert Moses Collection, Photograph Series, Box 3, Folder 24; black and white photographs; 8 in. x 10 in.

## Rights

This record is not part of the New York State Archives' collection and is presented on our project partner's behalf for educational use only. Please contact the home repository for information on copyright and reproductions.

## **More From This Series**

Long Island State Park Commission photographs