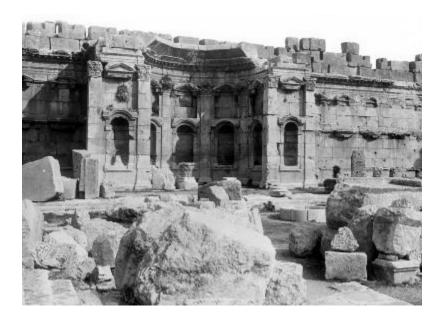

# Syria. Baalbek. Part of the North Wall of the Court of the Altar

Syria. Baalbek. Part of the North wall of the Court of the Altar before the Great Temple, showing semi-circular exedra, (1913).