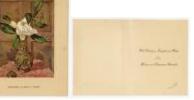

# Holiday card from Winston Churchill to Governor Averell Harriman

Features a painting titled "Magnolia" by Churchill.