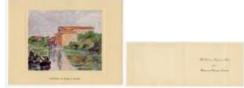

# Holiday card from Winston Churchill to Governor Averell Harriman

Features a painting titled "Torcello" by Churchill.