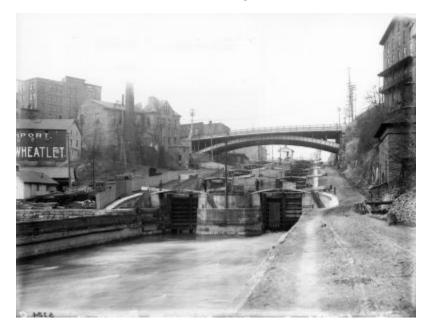

# **Erie Canal. Lockport locks**

A photo of the Lockport locks from 22 feet east looking west that was taken on April 8, 1907.

Identifier NYSA\_11833-06\_7331

## Source

New York State Archives. New York (State). State Engineer and Surveyor. Barge Canal construction photographs. 11833-06. No. 7331.