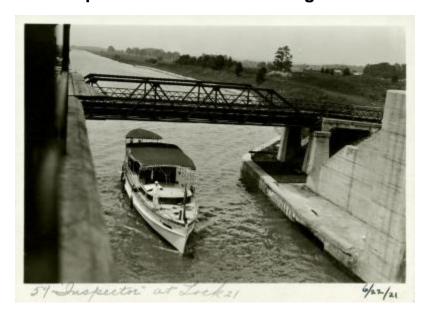

# "Inspector" at Lock 21 on Barge Canal

Identifier

NYSA\_17672-13\_V2\_p003\_0059

Alternate Identifier
AMS Creator ID Number:

#### Source

New York State Archives. New York (State). Department of Transportation. Graphic Arts Unit. Transportation and state facilities related photographs and photo logs. 17672-13. Volume 2, page 3, image number 59.