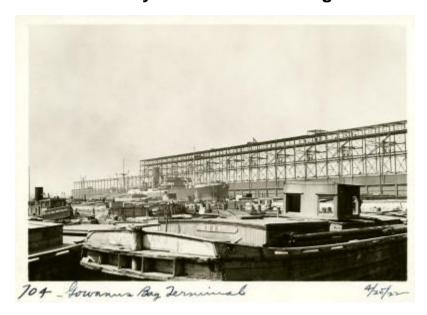

# **Gowanus Bay Terminal of the Barge Canal**

**Identifier** NYSA\_17672-13\_V2\_p012\_0704

#### Source

New York State Archives. New York (State). Department of Transportation. Graphic Arts Unit. Transportation and state facilities related photographs and photo logs. 17672-13. Volume 2, page 12, image number 704.