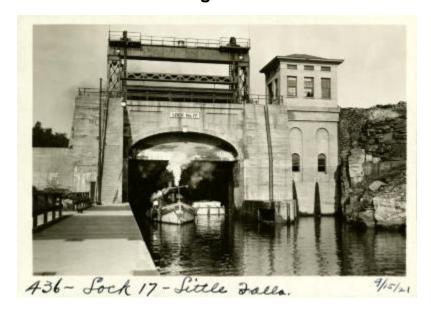

# **Lock 17 of the Barge Canal at Little Falls**

**Identifier** NYSA\_17672-13\_V2\_p044\_0436

Alternate Identifier
AMS Creator ID Number:

#### Source

New York State Archives. New York (State). Department of Transportation. Graphic Arts Unit. Transportation and state facilities related photographs and photo logs. 17672-13. Volume 2, page 44, image number 436.