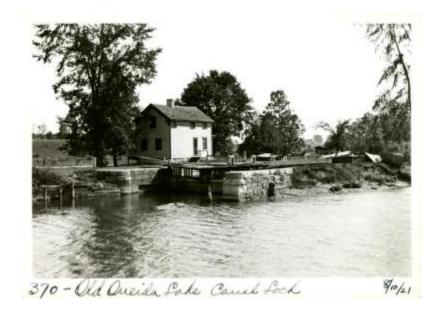

# **Old Oneida Lake Canal Lock**

**Identifier** NYSA\_17672-13\_V2\_p0055\_0370

Alternate Identifier
AMS Creator ID Number:

#### Source

New York State Archives. New York (State). Department of Transportation. Graphic Arts Unit. Transportation and state facilities related photographs and photo logs. 17672-13. Volume 2, page 55, image number 370.