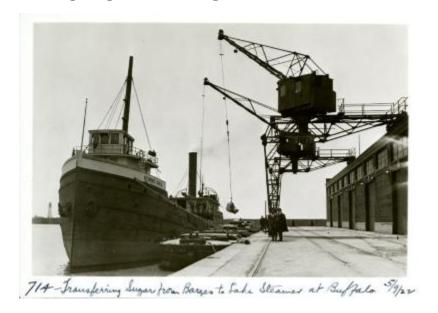

# Transferring sugar from barges to lake steamer at Buffalo

Identifier

NYSA\_17672-13\_V2\_p080\_0714

Alternate Identifier
AMS Creator ID Number:

#### Source

New York State Archives. New York (State). Department of Transportation. Graphic Arts Unit. Transportation and state facilities related photographs and photo logs. 17672-13. Volume 2, page 80, image number 714.