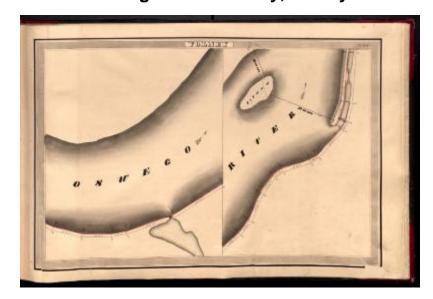

## **Oswego Canal Survey, Volney**

This is an ink, wash and charcoal map of a section of the Oswego Canal in Volney. The map shows the Oswego River, an unnamed island, two dams, and two bridges. The red lines indicate courses and distances. The blue lines indicate canal right-of-way.