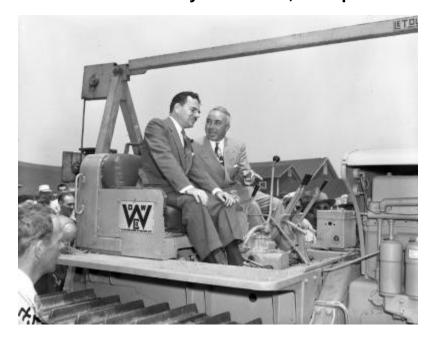

## **Governor Dewey on tractor, Liverpool**

Governor Thomas Dewey sitting in a tractor with an unidentified man, Liverpool, N.Y., 1946.