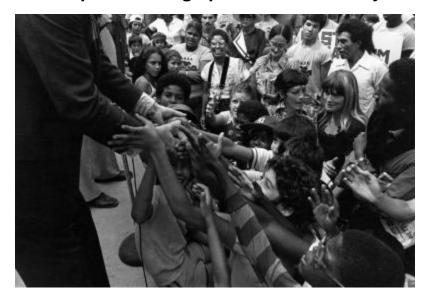

# **People Reaching up to Governor Carey**

People in a crowd reaching up to Governor Hugh L. Carey, when he made a visit to Harlem.